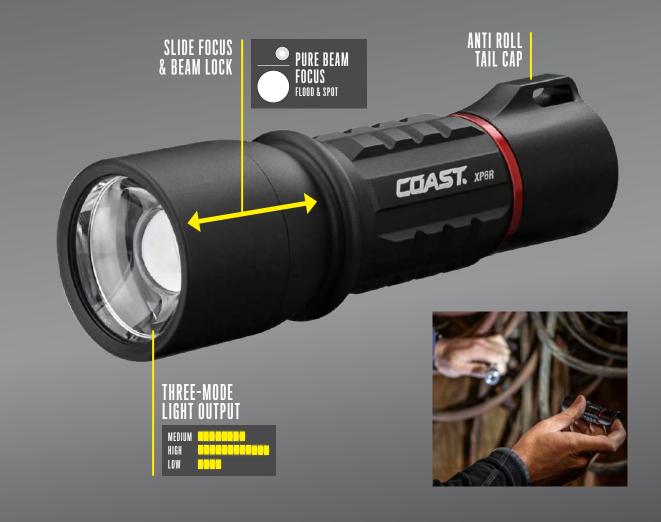

## An ultra-compact pocket flashlight in COAST's new durable "extreme performance" line of portable lighting solutions

Big on light, small on size. The COAST XP6R torch delivers brightest-inclass light with a new, more rugged look consistent with COAST's new line of XP (extreme performance) torches. The XP6R is 9.0cm in length and packs a punch, with 400 lumens of maximum brightness. The torch features three light output levels and multi-beam capability powered by a COAST ZITHION-X<sup>™</sup> rechargeable battery.

This torch is equipped with COAST's Dual Power<sup>™</sup> technology, meaning the torch is also compatible with a CR123 disposable lithium battery (sold separately).

This pocket-sized handheld torch features patented slide-focusing optical technology that shines clean flood light and piercing spot light with seamless transitions between.

## **FEATURES:**

LOCK

SPOT BEAM

TAIL CAP

FOCUS

DUST RESISTANT PROOF