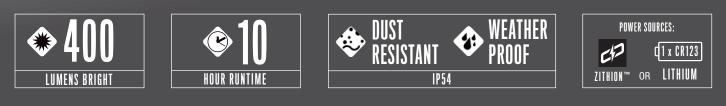

## **XP6R** PURE BEAM FOCUSING TORCH

**RECHARGEABLE-DUAL POWER** Rechargeable ZITHION-X<sup>™</sup> battery - Also works with CR123 Lithium batteries

## An ultra-compact pocket flashlight in COAST's new durable "extreme performance" line of portable lighting solutions

Big on light, small on size. The COAST XP6R torch delivers brightest-inclass light with a new, more rugged look consistent with COAST's new line of XP (extreme performance) torches. The XP6R is 9.0cm in length and packs a punch, with 400 lumens of maximum brightness. The torch features three light output levels and multi-beam capability powered by a COAST ZITHION-X<sup>™</sup> rechargeable battery.

This torch is equipped with COAST's Dual Power<sup>™</sup> technology, meaning the torch is also compatible with a CR123 disposable lithium battery (sold separately).

This pocket-sized handheld torch features patented slide-focusing optical technology that shines clean flood light and piercing spot light with seamless transitions between.

| ANSI FL1 (Rec) | Medium | High     | Low |
|----------------|--------|----------|-----|
| Lumens         | 150    | 400      | 35  |
| Beam Distance  | 110m   | 180m     | 53m |
| Runtime        | 5h     | 1h 55min | 10h |